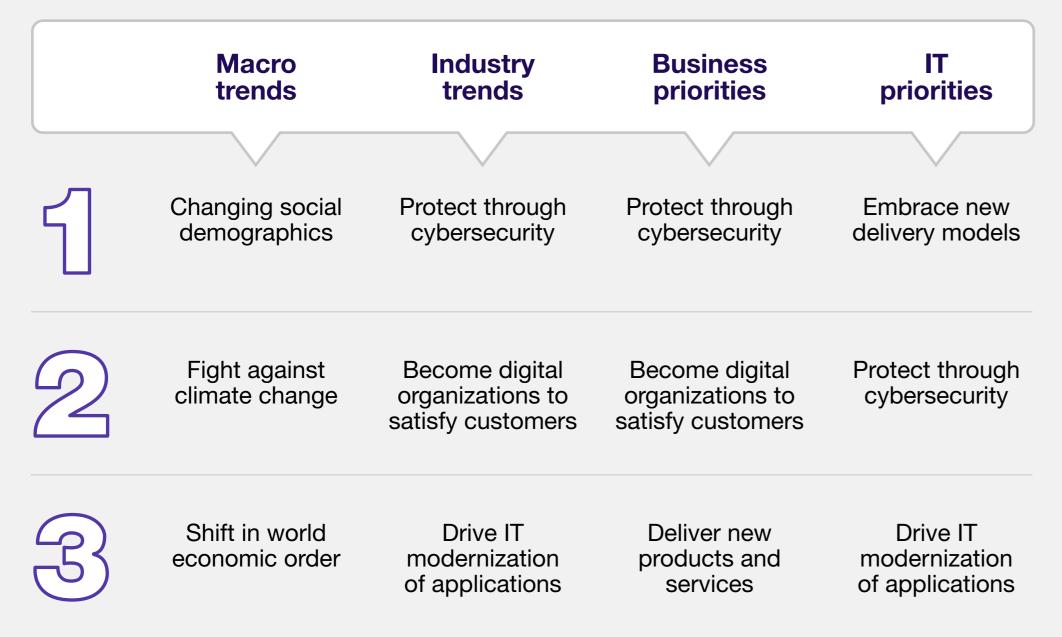

#### **2023 Voice of Our Clients**

Findings from interviews with executives in

Space

### Top trends & priorities









## **Executives we interviewed**

Annually, CGI leaders meet with executives across industries and geographies to gather their perspectives on the trends affecting their enterprises:



## Digital strategy progress

Among Space executives, 76% say their organization has a digital strategy in place, up from 70% last year. The industry also progressed in becoming operational or producing results from those strategies, rising from 50% in 2022 to 63% in 2023.







## Key findings in Space









### New IT delivery models emerge

**56%** are at the build or implementing stage of embracing such models

## Digital adopters in Space

When comparing insights from the 63% who are operational or producing results from digital strategies (**digital adopters**) to those building or launchi