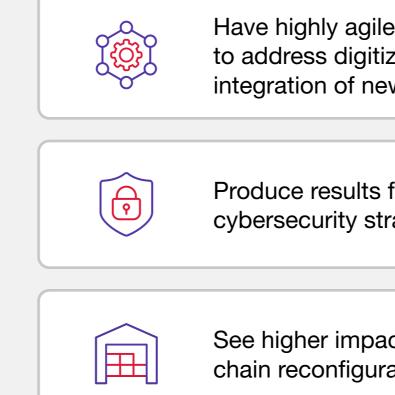

## Digital adopters in Space

When comparing insights from the 63% who are operational or producing results from digital strategies (**digital adopters**) to those building or launching digital strategies (**digital aspirants**), common attributes emerge.

Digital adopters in Space are focused on agility, supply chain and security to help navigate change.

|                                                           | <b>Digital adopters</b> | Digital aspirants |
|-----------------------------------------------------------|-------------------------|-------------------|
| e business models<br>ization including<br>ew technologies | <b>42</b> %             | 0%                |
| from<br>rategies                                          | <b>45</b> %             | 17%               |
| act from supply<br>ration                                 | 67%                     | <b>43</b> %       |