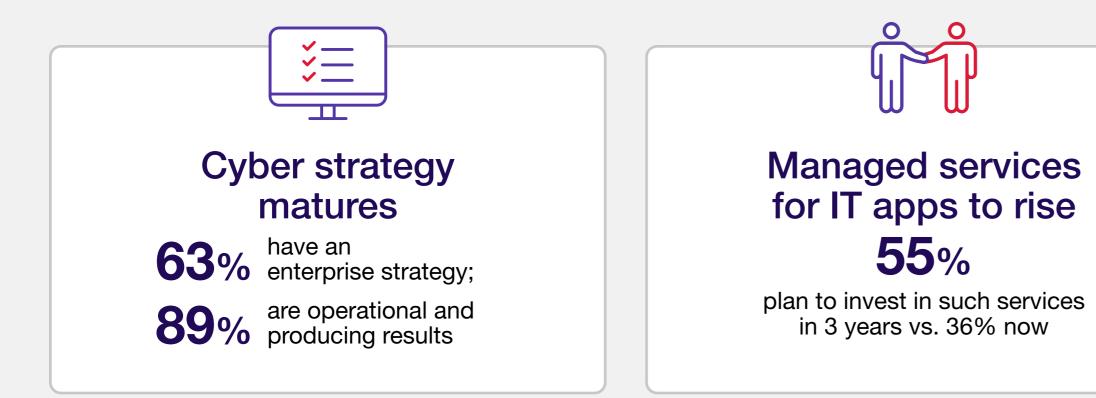

## Digital strategy progress

Among Space executives, 76% say their organization has a digital strategy in place, up from 70% last year. The industry also progressed in becoming operational or producing results from those strategies, rising from 50% in 2022 to 63% in 2023.

### New IT delivery models emerge

**56%** are at the build or implementing stage of embracing such models