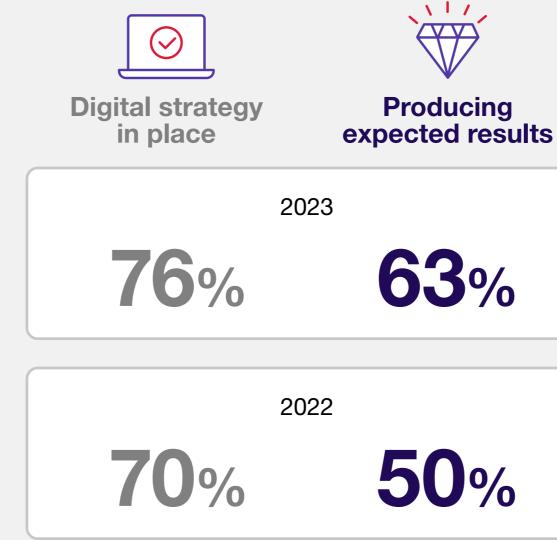

## Digital strategy progress

Among Space executives, 76% say their organization has a digital strategy in place, up from 70% last year. The industry also progressed in becoming operational or producing results from those strategies, rising from 50% in 2022 to 63% in 2023.