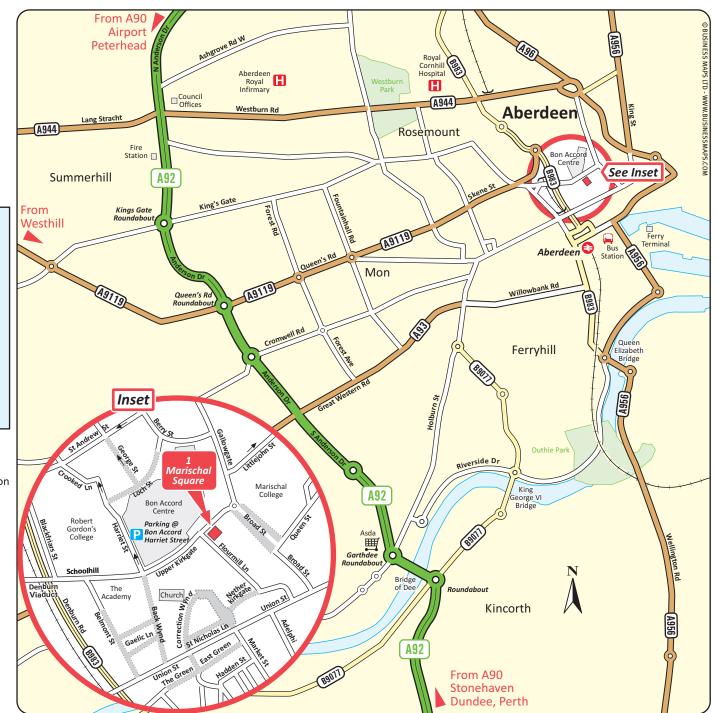

## From the A92 Northbound/Southbound

- Continue on the A92 until the junction with the A90.
- Join the A90 towards Aberdeen City Centre.
- Continue on the A90 until the Queen's Road Roundabout junction with the A9119.
- Join the A9119 (Queen's Road) towards Aberdeen City Centre.
- Continue ahead over two roundabouts.
- Continue to the third set of traffic lights.
- Turn right onto Rosemary Viaduct.
- Continue ahead at the next traffic lights.
- At the next traffic lights continue ahead onto Schoolhill.
- At the next junction turn left onto Harriet Street.
- Parking is available on the right in Bon Accord Harriet Street.

## By Train 😂

- The nearest station is Aberdeen.
- We are a 10 minute walk from the station.
- For further train service information, please call National Rail Enquiries on 03457 48 49 50, or visit www.nationalrail.co.uk