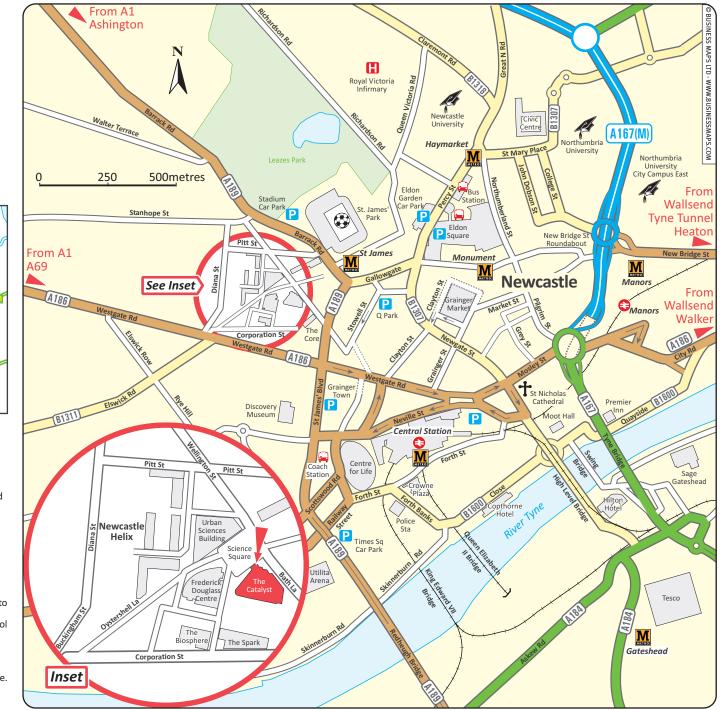

# CGI

The Catalyst Room 2.25, CGI IT UK Ltd 3 Science Square Newcastle Helix Newcastle upon Tyne NE4 5TG Telephone +44 (0)20 7637 9111 E: Info.eu@cgi.com cgi.com/UK

- Follow the A1 until Junction 69 (Gateshead Quays) and take the A184 signposted 'City Centre'.
- Follow the A189 over the Redheugh Bridge.
- Follow the signs to the appropriate car parks (see inset).

## Metro M

 Monument Metro Station is a short walk from our offices and is served by both yellow and green line routes towards Newcastle International Airport, South Shields and the coast.

### Parking 🮴

- Car park locations are shown on the map opposite.
- Grainger Town Multi Storey NE1 4DP Open 24 hours Number of parking bays: 401

#### By Train 😂

- Newcastle Central Station is on the East Coast Main Line from London to Edinburgh.
- The station also serves the Durham Coast Line to Sunderland, Hartlepool and Middlesbrough, and the Tyne Valley Line to Hexham and Carlisle.
- We are a 10 minute walk from the station.

### Airport 🛪

- Newcastle Airport is located 6 miles (9.3km) north-west of the city centre.
- There is a direct metro link from the airport to the Monument Metro stop.