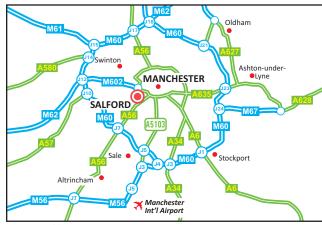

# **CGI**

Manchester Salford Quays Soapworks Colgate Lane Salford Quays Manchester M5 3LZ Telephone +44 (0)20 7637 9111 E: info.eu@cgi.com cgi.com/uk



#### From M60 J7

- Leave the M60 at junction 7 (signed Altrincham, Stretford & A56).
- Join the A56 (Chester Road) towards Manchester.
- Continue on the A56 until the White City Circle junction.
- Turn left onto the A5063 (signed Salford, Trafford Park & A5063).
- Continue straight on at the next set of lights (signed Salford, A5063 & M602 (M62)).
- Continue straight on at the next set of lights and continue over the Swing Bridge onto Trafford Road (A5063).
- Turn right onto Ordsall Lane (A5066). Pass over the tram tracks and The Soapworks building is located on the right hand side (see inset),

## By Metrolink �

- Exchange Quay is the nearest Metrolink stop and a short walk to our office building
- The stop is on the Eccles Line. Trams run to and from the city centre.

#### By Train