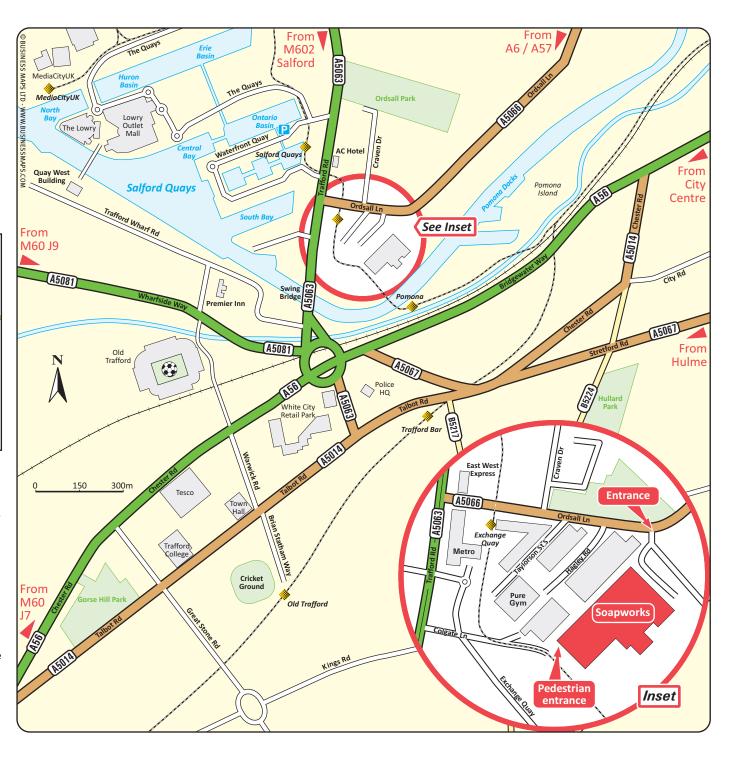

# **CGI**

Manchester Salford Quays Soapworks Colgate Lane Salford Quays Manchester M5 3LZ Telephone +44 (0)20 7637 9111 E: info.eu@cgi.com cgi.com/uk

#### From M60 J7

- Leave the M60 at junction 7 (signed Altrincham, Stretford & A56).
- Join the A56 (Chester Road) towards Manchester.
- Continue on the A56 until the White City Circle junction.
- Turn left onto the A5063 (signed Salford, Trafford Park & A5063).
- Continue straight on at the next set of lights (signed Salford, A5063 & M602 (M62)).
- Continue straight on at the next set of lights and continue over the Swing Bridge onto Trafford Road (A5063).
- Turn right onto Ordsall Lane (A5066). Pass over the tram tracks and The Soapworks building is located on the right hand side (see inset),

## By Metrolink �

- Exchange Quay is the nearest Metrolink stop and a short walk to our office building
- The stop is on the Eccles Line. Trams run to and from the city centre.

#### By Train

• From Manchester Piccadilly station catch the metrolink tram to Exchange Quay, which is on the Eccles Line. Journey time is 10 minutes

# Parking P

- Parking spaces are available on site.
- Additional parking is located at Waterfront Quays M50 3XW.