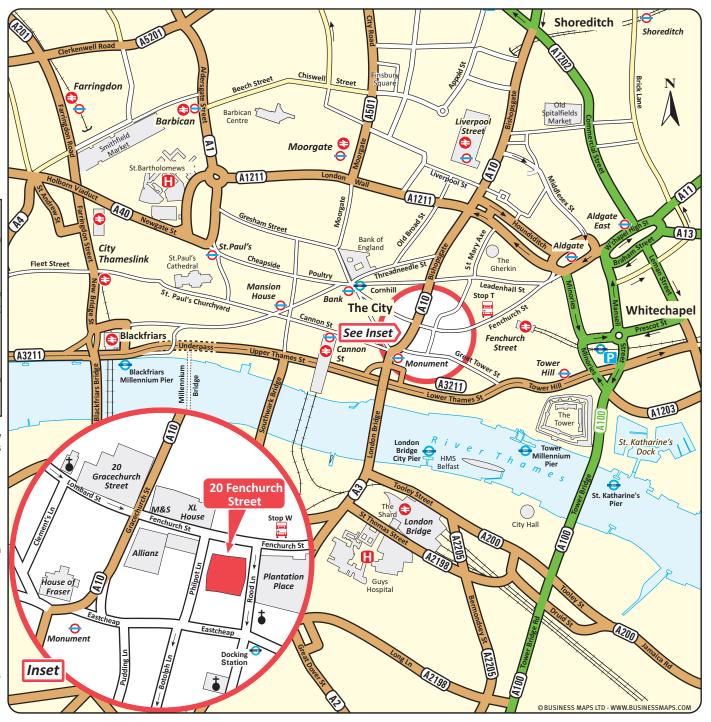

# **CGI**

London 14th Floor 20 Fenchurch Street London EC3M 3BY United Kingdom Telephone +44 (0)20 7637 9111

E: info.eu@cgi.com cgi.com/uk

### By Tube 👄

The nearest tube stations are Monument and Bank, which are just a few minutes' walk away. Tower Hill, Aldgate and Mansion House are also less than a 10 minute walk.

# By Train

Fenchurch Street, Cannon Street, Liverpool Street, Moorgate, City Thameslink and London Bridge are all within a 20 minute walk of the office.

#### Docklands Light Railway (DLR)

Bank is the nearest DLR station and is a 5 minute walk from 20 Fenchurch Street.

# By Bus 🚍

The area around 20 Fenchurch Street is served by a number of London bus routes. Please visit tfl.gov.uk for more details.

# Congestion Charge (C) Parking (P)

The building is located within the Congestion Charge Zone.

A daily charge is made for driving a vehicle in this area between 07:00 and 18:00, Mon – Fri. Visit tfl.gov.uk for further details.

The nearest public car park is located at 1 Shorter Street, London, E1 8LP.

# Cycle Hire

A Docking Station is located in Great Tower Street (see inset map).