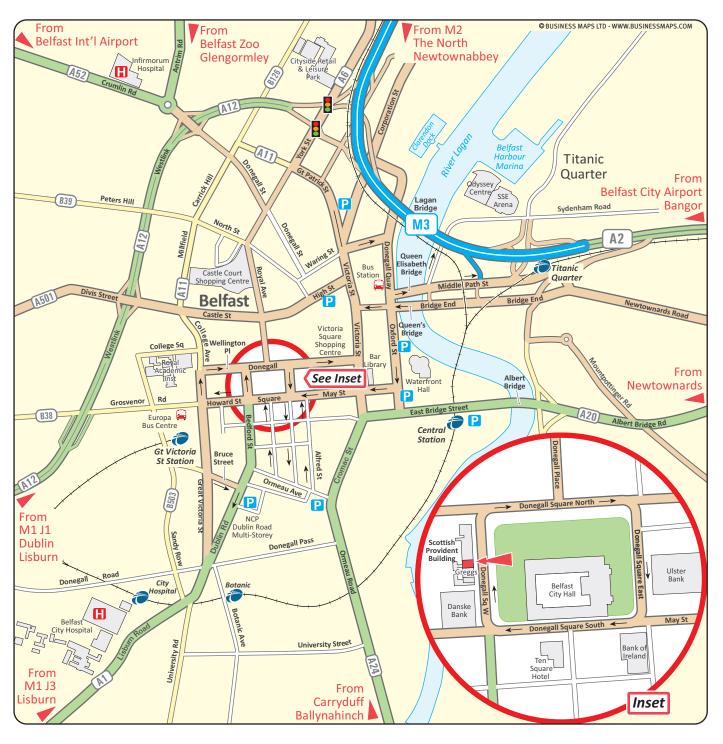

## Office Location

 Our office is located on the west side of Donegall Square opposite Belfast City Hall in the centre of Belfast.

# Train (

 Great Victoria Street is the nearest railway station and is a short walk from out offices

# Car Parking P

See map opposite for locations of public car parks