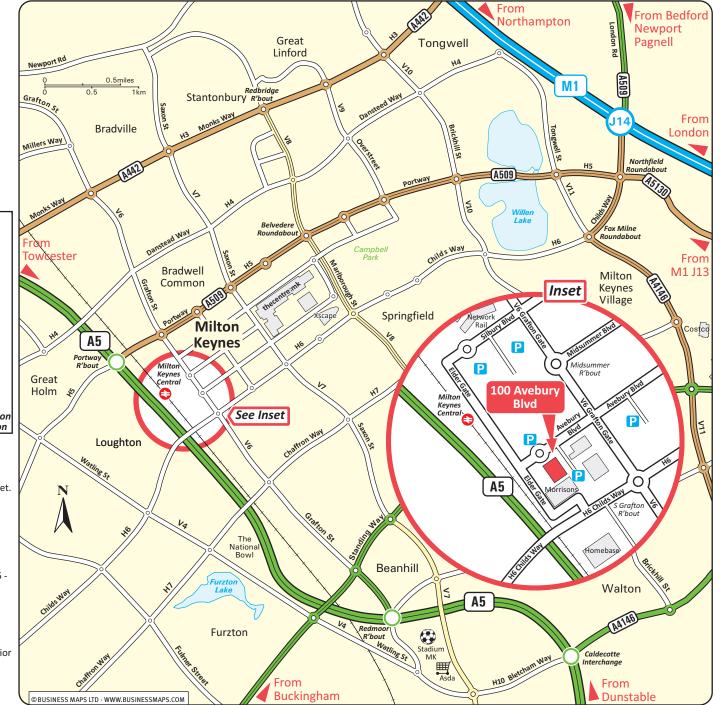

## From the M1 North and Southbound

- Leave the M1 at Junction 14 and follow signs for Milton Keynes.
- Turn right at the first roundabout, then continue straight over the next eight roundabouts on the A509 H5 Portway.
- Turn left at the next (North Grafton) roundabout onto V6 Grafton Street.
- Continue straight over the next (Midsummer) roundabout.
- Turn right at the traffic lights onto Avebury Boulevard.
- Our office is located on the left (see inset).

## From A5

- Leave the A5 at the junction with the A509 H5 Portway (signposted to Milton Keynes Central & East).
- Turn right at the next roundabout (North Grafton Roundabout) onto V6 Grafton Street.
- Continue straight over the next (Midsummer) roundabout.
- Turn right at the traffic lights onto Avebury Boulevard.
- Our office is located on the left (see inset).

## Parking P

• Car parking is limited on site please call us to book an available space prior to your visit. Public Car Parks are located on the map opposite

## By Train 😂

• Milton Keynes Central Station is on the main line from London Euston Station. Our office is a short walk from the station.