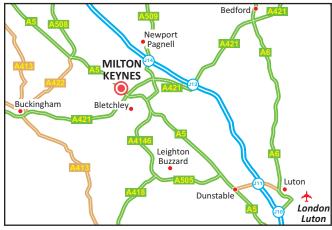

## From the M1 North and Southbound

- Leave the M1 at Junction 14 and follow signs for Milton Keynes.
- Turn right at the first roundabout, then continue straight over the next eight roundabouts on the A509 H5 Portway.
- Turn left at the next (North Grafton) roundabout onto V6 Grafton Street.
- Continue straight over the next (Midsummer) roundabout.
- Turn right at the traffic lights onto Avebury Boulevard.
- Our office is located on the left (see inset).

## From A5

- Leave the A5 at the junction with the A509 H5 Portway (signposted to Milton Keynes Central & East).
- Turn right at the next roundabout (North Grafton Roundabout) onto V6 Grafton Street.
- Continue straight over the next (Midsummer) roundabout.
- Turn right at the traffic lights onto Avebury Boulevard.
- Our office is located on the left (see inset).