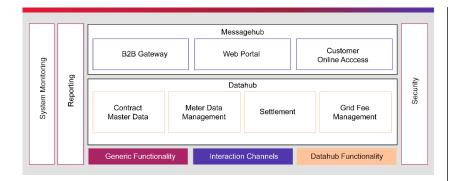

### **Improving Data Management and Market Facilitation**

CMS is a modular solution that enables data sharing and communication among all the market parties. It stores information related to smart metering points, consumer contracts and energy measurement data, and offers centralized functionality for grid fee billing and settlement. CMS improves efficiency in data management and market facilitation.

# CMS is a modular application, with each module performing key functions:

- Message Hub is the single point of access for all users. It supports multiple communication channels and provides access control, system security, single sign on, and audit logging functions.
- Contract Master Data is a flexible register for master data. It can be configured to run all processes that relate to structuring, such as customer switching and master data exchange.
- Meter Data Management acts as the meter data register and implements the processes for meter data validation and meter data exchange.
- Settlement implements all calculation processing for imbalance and balance deviation settlement.
- Grid Fee Billing manages the dynamic tariffs for the distribution networks and calculates the invoices automatically.