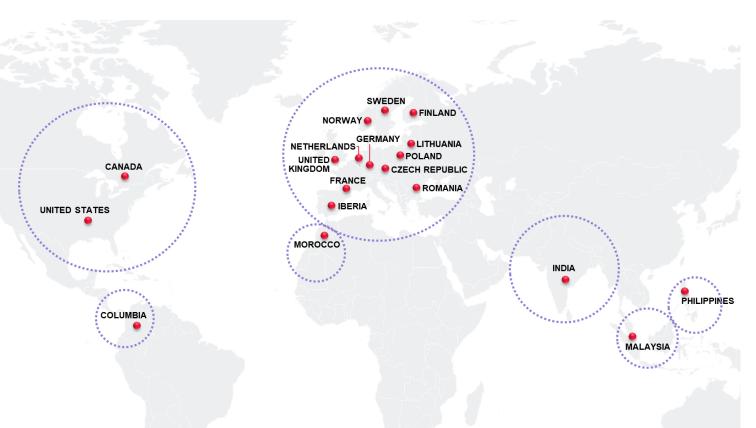

## CGI's extensive global delivery network is the foundation of our service delivery model

CGI's global delivery model helps drive down costs and speed up implementation of strategic initiatives, enabling you to compete and win in the global economy. At CGI, we invest to meet our clients' future challenges through a full-service portfolio and flexible delivery options that balance cost, quality and risk.

Our best-fit delivery approach includes CGI's client proximity model that provides for local resources to deliver the quick response and local accountability required for success. Through these local teams, we offer competitive services through an optimal blend of delivery centers, either locally or globally, all operating under CGI's Management Foundation to generate consistent results.

## Global delivery network advantages

Service delivery maintained onsite that benefits from client proximity

Local support to provide quick response time

**Flexible, expandable service delivery** and support through a combination of delivery centers that provide the right skills from the right location, at the right time, and for the best price

6)

Proven knowledge management and transfer methodology to ensure knowledge protection

Client proximity through a best-fit local and global presence