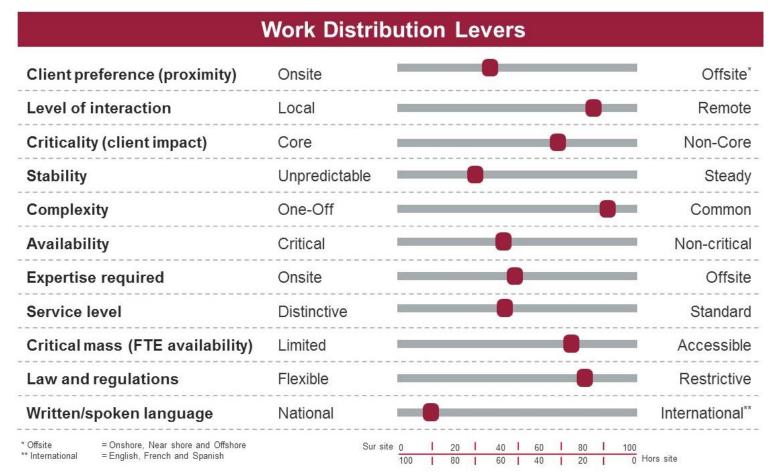

### Customized solutions using best-fit delivery approach

With CGI's governance model and approach, our clients benefit from a personalized global delivery solution tailored to a range of factors.

CGI's work distribution lever model allows for work distribution adjustments, providing flexibility to adapt to evolving needs of both our clients and regulatory bodies. "CGI is the global partner of our company, as part of a multi-year application development and maintenance contract covering business applications in supply chain and logistics, marketing and sales, and enterprise performance management. We deliver our services via a blend of onshore, nearshore and offshore delivery options, with several hundred FTEs worldwide, in a co-management framework. This innovative, best-in-class governance model provides the highest level of collaboration and intimacy, promoting entrepreneurship and enabling our long lasting, value-driven partnership to thrive."