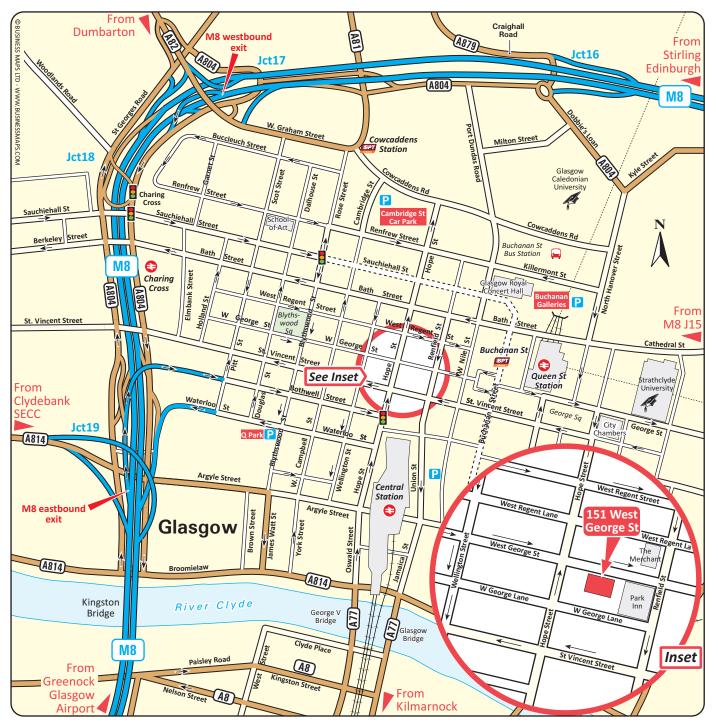

Glasgow 151 West George Street Glasgow G2 2JJ Telephone +44 (0)845 070 7765 E: info.eu@cgi.com/uk cgi.com/uk

#### From M8 East

Head west on M8. At junction 18, take the exit towards "Charing Cross" (exits from the right hand (fast) lane off the motorway).

At the traffic lights at the end of the slip road, at Charing Cross, turn left, then sharp left into Sauchiehall Street.

Go to the top of Sauchiehall Street, and turn right into Blythswood Street.

At the bottom of Blythswood Square, turn left into West George Street (signed Mitchell Street & Sauchiehall Street Car Parks).

Our office is located on the right hand side between Hope Street and Renfield Street (see inset).

# From Glasgow Airport / M8 West

Head east on M8. As you cross the Kingston Bridge, at Junction 19, take the exit marked "City Centre".

Keep right as you come round the bend and take the right fork in to Bothwell Street.

Turn into the third street on the left (West Campbell Street).

Turn right onto West George Street.

Our office is located on the right hand side between Hope Street and Renfield Street (see inset).

#### By Train

Our offices are a short walk from both Glasgow Central and Queen Street railway stations.

## By Underground

The nearest underground station is Buchanan Street which is a short walk away.

### **Car Parking**

Car parking is available at the following locations, all within walking distance. Q-Park, Sauchiehall Street, Bath Street, Glasgow, G2 4TB

Buchanan Galleries / John Lewis, North Hanover Street, Glasgow, G1 2AF Concert Hall Car Park, Cambridge Street, Cowcaddens Road, G3 6RU