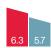

#### **Business leader** satisfaction vs IT leader satisfaction

Scores from 1 to 10, with 10 most satisfied (showing 3 out of 10 available attributes)

Having in-depth knowledge of the organization's business domain

Providing IT services aligned with line of business needs

Consistently introducing applicable innovations for the business

IT leaders Business leaders

Learn more about how we benchmark IT satisfaction through our Journey to World-Class IT methodology: cgi.com/journey