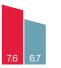

#### **Business leader** satisfaction vs IT leader satisfaction

Scores from 1 to 10, with 10 most satisfied (showing 3 out of 10 available attributes)

Having in-depth knowledge of the organization's business domain

Providing IT services aligned with line of business needs

Consistently introducing applicable innovations for the business

IT leaders Business leaders

Learn more about how we benchmark IT satisfaction through our Journey to World-Class IT methodology: cgi.com/journey