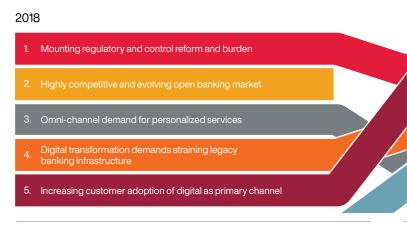

#### 2019

- Increasing customer adoption of digital as primary channel
- Mounting regulatory and control reform and burden
- Digital transformation demands straining legacy banking infrastructure
- 4. Growing threat of cyber and other financial crimes
- 5. Omni-channel demand for personalized services